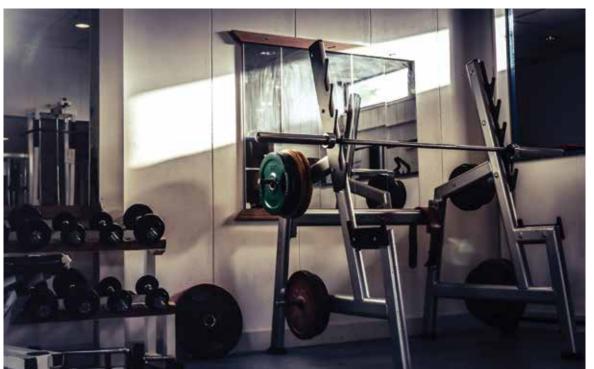

#### A SPACE FOR YOUR COMMUNITY

Everyone can enjoy their own space at Crystal Spires' Premier Clubhouse of 20,000\* sq.ft, with Children's Play Area, Swimming Pool, Futsal Court, Gymnasium, Banquet Hall, and more!

#### FROM CHILDREN TO ELDERS, EVERYONE CAN ENJOY THEIR OWN SPACE AT CRYSTAL SPIRES

Crystal Spires' Clubhouse has everything that any individual needs, be it a space for relaxation, intense indoor sports, or even heavy gym workouts! The clubhouse showcases a well-equipped gymnasium with superior quality wooden or rubber flooring for your safety and the fun of exercising, provisions for various indoor sports, a multipurpose hall for all kinds of activities, children's play area, a podium garden with swimming pool, and a designer refuge floor. There's a little something for everybody at Crystal Spires.

#### **AMENITIES**

- Approx. 20000 sq. ft. grand designer podium and landscaped garden
- Swimming Pool -
- Club House
- Gymnasium \_
- Children's Play Area
- Mini Futsal Court
- Landscape Rooftop
- Society room
- Grand entrance lobby