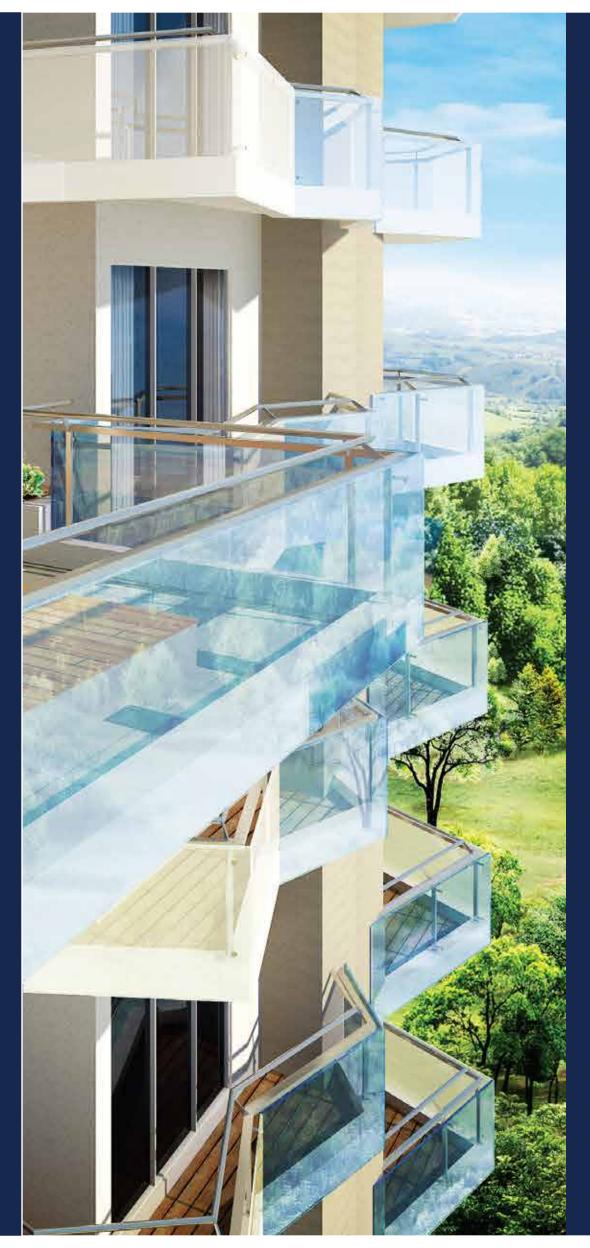

### ACTUAL VIEW OF YEOOR HILLS FROM CRYSTAL SPIRES

The view from the Crystal Spires' iconic towers is magnificent. Beautifully aesthetic skies and the unskippable skyline. Stand on the uniquely angled zigzag canopy structure over the balcony spaces and enjoy the cool breeze.

## ACTUAL VIEW OF YEOOR HILLS FROM CRYSTAL SPIRES

Away from the hustle-bustle of the city noises, enjoy the dazzling lights and the breezy view. A delight to come back to, every day.