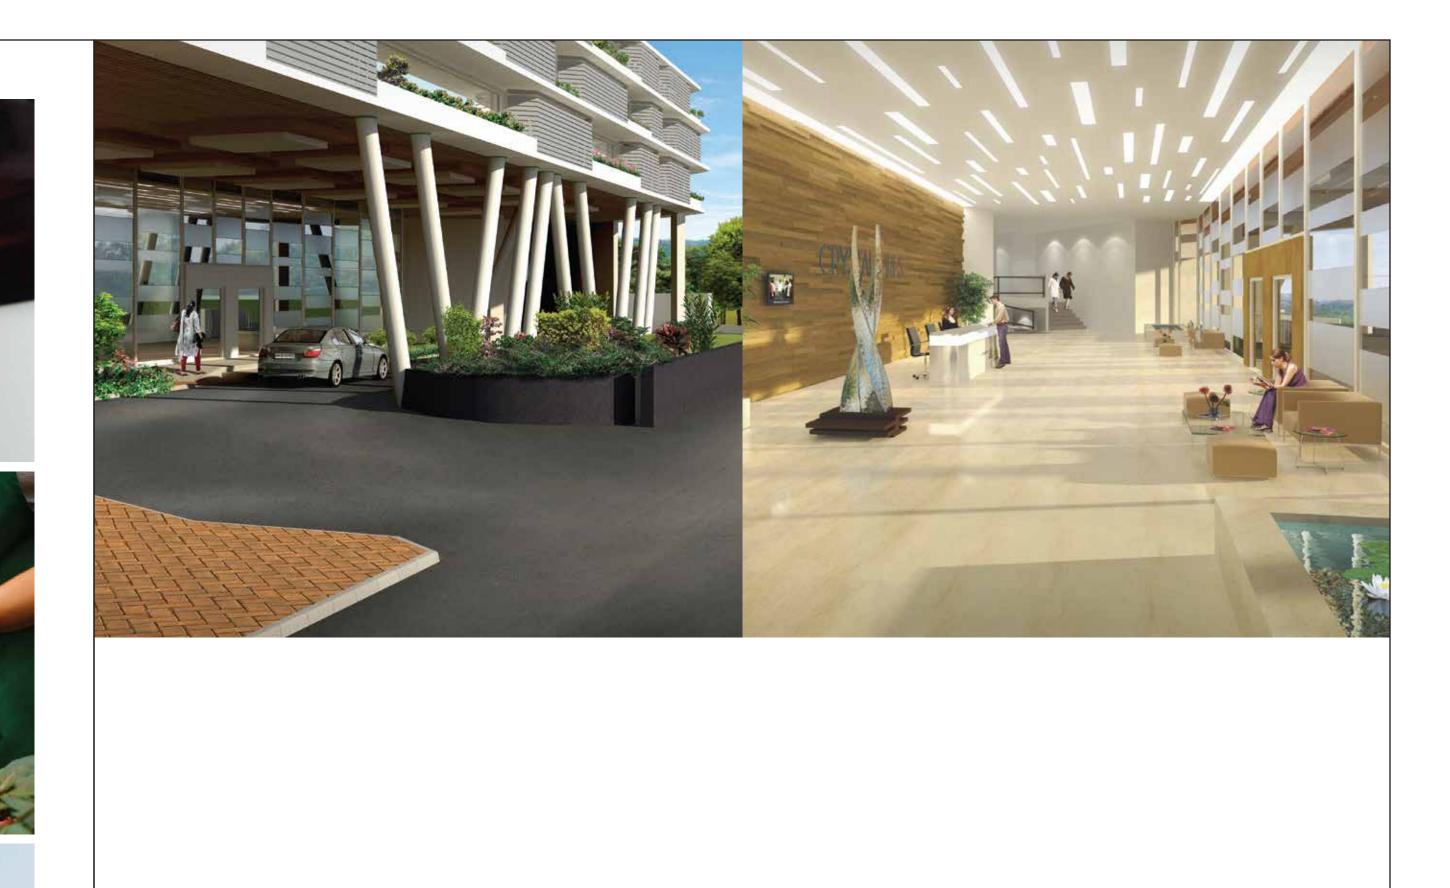

#### YOUR GRAND SPACE

4,500\* sq.ft of luxury and space! Crystal Spires has the largest & most spacious lobby in Thane & a Sundeck for you to enjoy those views.

### THE ENTRANCE YOU DESERVE

4500\* sq. ft. of luxury and space! Largest & most spacious lobby in Thane.