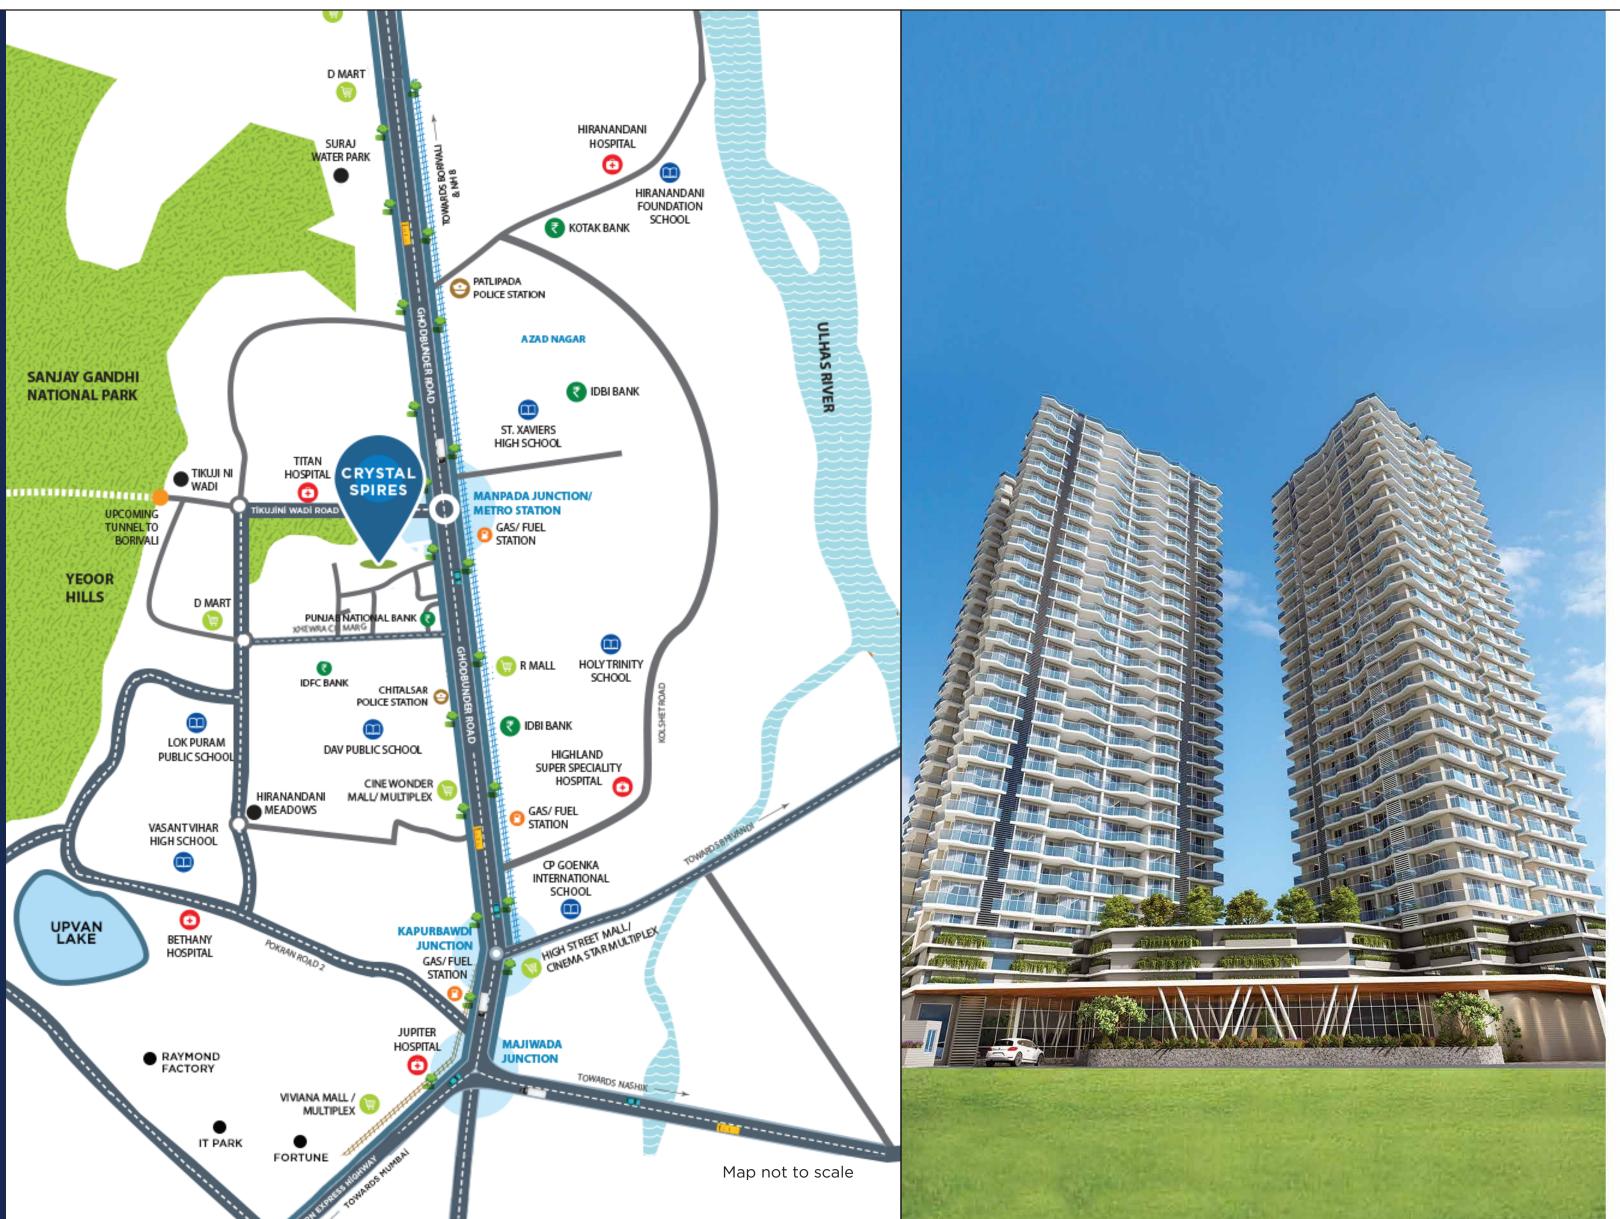

### A WIDER CONNECTIVITY: FROM YOUR SPACE TO THE WORLD

- Located at Thane's premium, well-connected location, Manpada Junction
- Crystal Spires puts you at the centre of everything just minutes away from Thane's key social infrastructure such as malls, schools, and hospitals
- Unmatched connectivity to all parts of the Mumbai Metropolitan Region:
  - Eastern Express Highway (Central Suburbs)
  - Ghodbunder Road (Western Suburbs)
  - Thane Railway Station
  - Upcoming Manpada Metro Station
- Experience the best of nature from the comfort of your home with panoramic views of Yeoor Hills, Upvan Lake and Sanjay Gandhi National Park in close proximity

# LOCATION MAP

### LOCATIONAL ADVANTAGES THAT ENRICH Your experience at Crystal spires

Crystal Spires is located centrally and has everything in minimal distance!

### CONNECTIVITY

| Ghodbunder Road                | <br>0.2 km |
|--------------------------------|------------|
| Proposed Metro Station         | <br>0.3 km |
| Khewra Circle B.E.S.T Bus Stop | <br>0.6 km |
| Pawan Nge B.E.S.T Bus Stop     | <br>0.9 km |
| Pokhran Rd. No. 2              | <br>2.1 km |
| Eastern Express Highway        | <br>2.5 km |
| Teen Hath Naka                 | <br>6 km   |
| Thane Station                  | <br>8 km   |
|                                |            |