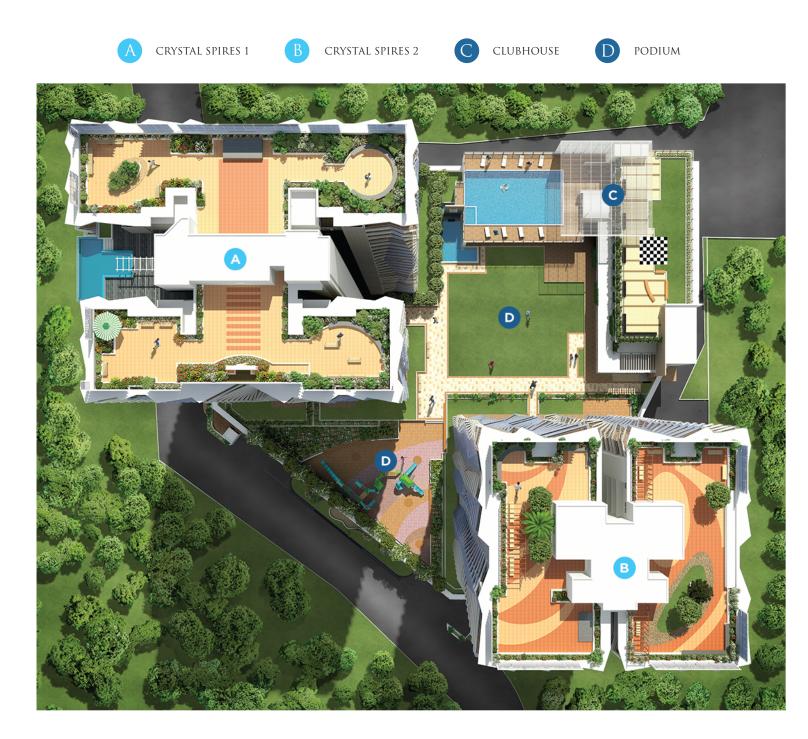

#### CRYSTAL SPIRES

### SITE PLAN

MahaRERA Number: P51700009216, for more details visit: maharera.mahaonline.gov.in

Disclaimer: This is an artist's impression of the actual space. Amenities indicated herein pertain to the entire layout and will be constructed when all the phases (Future Development) are developed. The location and the provision of the amenities are at the proposal stage and are subject to approval from the authorities.