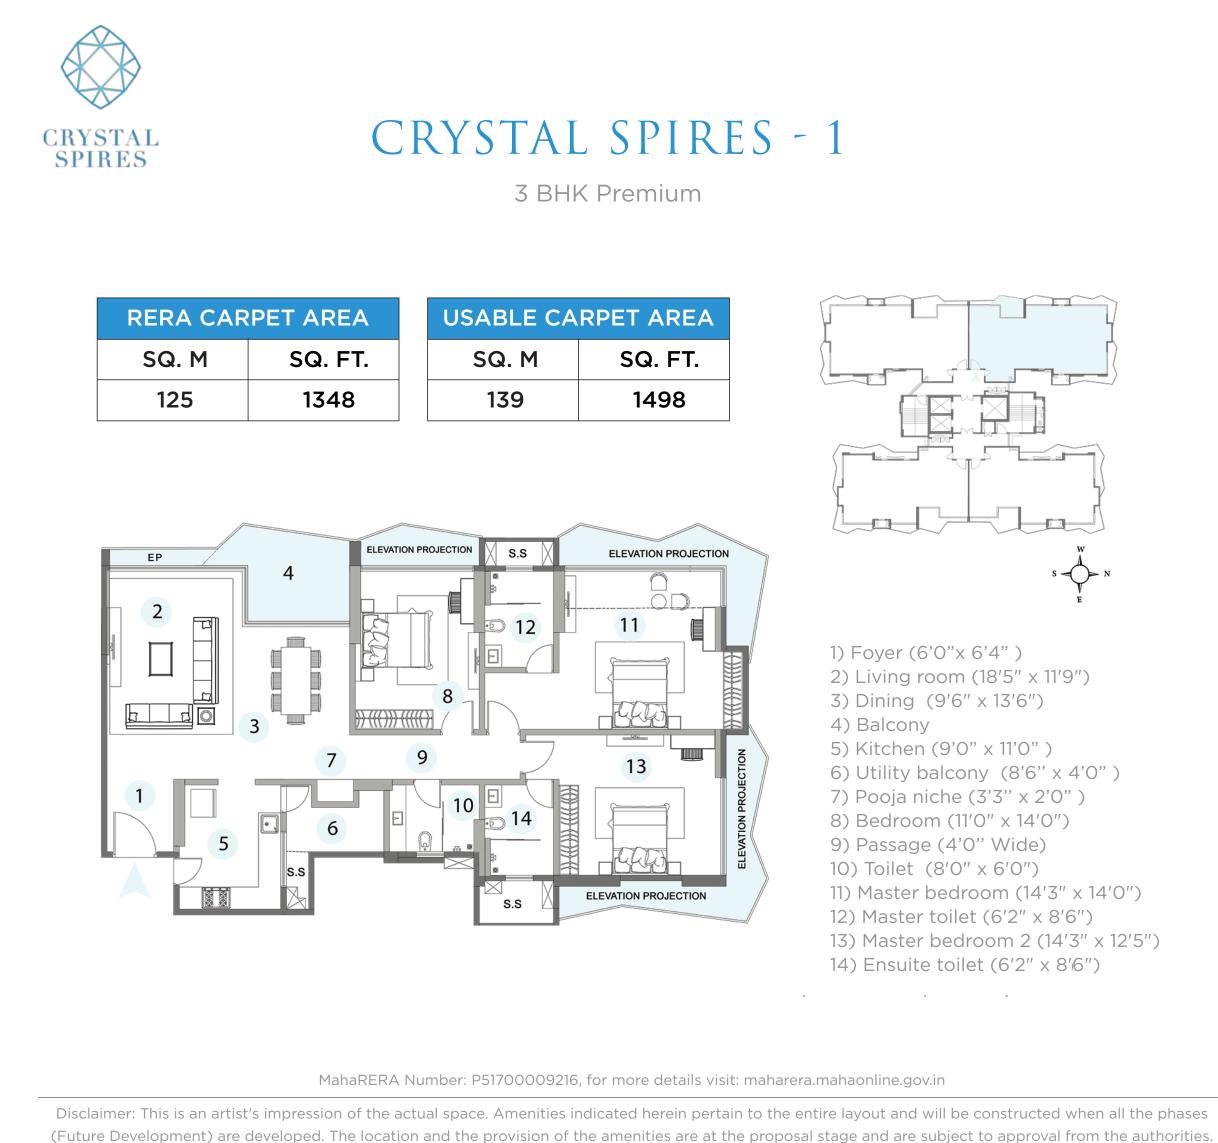

# CRYSTAL SPIRES - 1

3 BHK Exclusive

| RERA CAR | PET AREA | USABLE CA | RPET AREA |
|----------|----------|-----------|-----------|
| SQ. M    | SQ. FT.  | SQ. M     | SQ. FT.   |
| 107      | 1148     | 125       | 1350      |

1) Foyer (6'0"x 6'5") 2) Living room (10'9" x 16'0") 3) Dining (8'6" x 12'0") 4) Balcony 5) Kitchen (9'0" x 11'0" 6) Utility balcony (4'0

- 7) Toilet (8'6'' x 6'0") 8) Passage (4'0'' Wide) 9) Bedroom (11'0" x 14'0") 10) Master bedroom (11'6'' x 14'0'')
- 11) Master toilet (6'0" x 8'6")
- 12) Master bedroom 2 (11'6'' x 12'5'')
- 13) Ensuite toilet (8'6" x 6'0")

MahaRERA Number: P51700009216, for more details visit: maharera.mahaonline.gov.in

Disclaimer: This is an artist's impression of the actual space. Amenities indicated herein pertain to the entire layout and will be constructed when all the phases (Future Development) are developed. The location and the provision of the amenities are at the proposal stage and are subject to approval from the authorities.