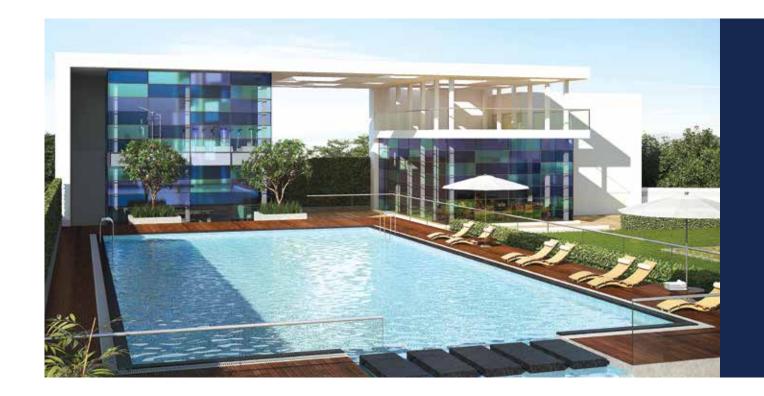

#### A SPACE FOR YOUR COMMUNITY

Everyone can enjoy their own space at Crystal Spires' Premier Clubhouse of 20,000\* sq.ft, with Children's Play Area, Swimming Pool, Futsal Court, Gymnasium, Banquet Hall, and more!

#### FROM CHILDREN TO ELDERS, EVERYONE CAN ENJOY THEIR OWN SPACE AT CRYSTAL SPIRES

Crystal Spires' Clubhouse has everything that any individual needs, be it a space for relaxation, intense indoor sports, or even heavy gym workouts! The clubhouse showcases a well-equipped gymnasium with superior quality wooden or rubber flooring for your safety and the fun of exercising, provisions for various indoor sports, a multipurpose hall for all kinds of activities, children's play area, a podium garden with swimming pool, and a designer refuge floor. There's a little something for everybody at Crystal Spires.

### RECREATION

- Premier clubhouse
- Well-equipped gymnasium
- Banquet hall
- Children's play area
- Approx. 20,000 sq. ft. landscape podium garden
- Swimming pool
- Futsal Court
- Landscape Clubhouse rooftop

#### **AMENITIES**

- Approx. 20000 sq. ft. grand designer podium and landscaped garden
- Swimming Pool -
- Club House
- Gymnasium \_
- Children's Play Area
- Mini Futsal Court
- Landscape Rooftop
- Society room
- Grand entrance lobby