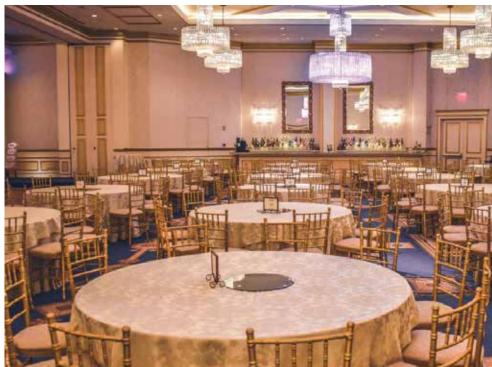

#### A SPACE FOR YOUR COMMUNITY

Everyone can enjoy their own space at Crystal Spires' Premier Clubhouse of 20,000\* sq.ft, with Children's Play Area, Swimming Pool, Futsal Court, Gymnasium, Banquet Hall, and more!

#### FROM CHILDREN TO ELDERS, EVERYONE CAN ENJOY THEIR OWN SPACE AT CRYSTAL SPIRES

Crystal Spires' Clubhouse has everything that any individual needs, be it a space for relaxation, intense indoor sports, or even heavy gym workouts! The clubhouse showcases a well-equipped gymnasium with superior quality wooden or rubber flooring for your safety and the fun of exercising, provisions for various indoor sports, a multipurpose hall for all kinds of activities, children's play area, a podium garden with swimming pool, and a designer refuge floor. There's a little something for everybody at Crystal Spires.

### RECREATION

- Premier clubhouse
- Well-equipped gymnasium
- Banquet hall
- Children's play area
- Approx. 20,000 sq. ft. landscape podium garden
- Swimming pool
- Futsal Court
- Landscape Clubhouse rooftop

#### **AMENITIES**

- Approx. 20000 sq. ft. grand designer podium and landscaped garden
- Swimming Pool -
- Club House
- Gymnasium \_
- Children's Play Area
- Mini Futsal Court
- Landscape Rooftop
- Society room
- Grand entrance lobby