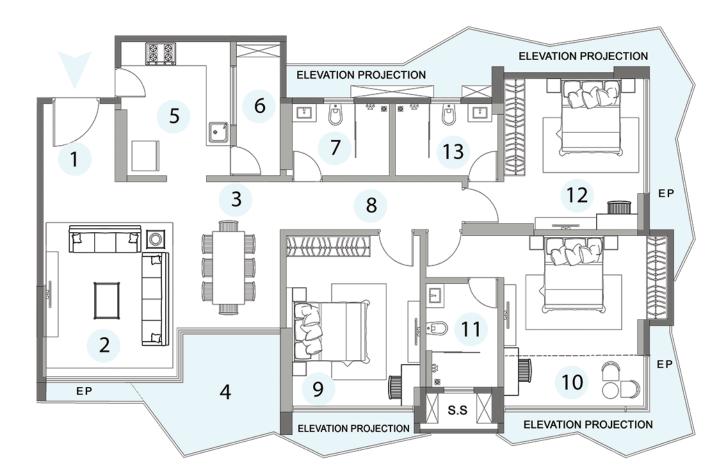

# CRYSTAL SPIRES - 2

3 BHK Classic

1) Living room (18'6" x 12'0") 2) Dining (10'0" x 8'6") 3) Bedroom-2 (8'0" x 8'6") 4) Kitchen (8'0" x 10'0" ) 5) Toilet (8'0" x 5'0") 6) Bedroom-1 (12'0" x 11'0") 7) Master bedroom (12'0" x 14'0") 8) Master toilet (8'0" x 6'0") 9) Utility balcony (8'0" x 6'0" )