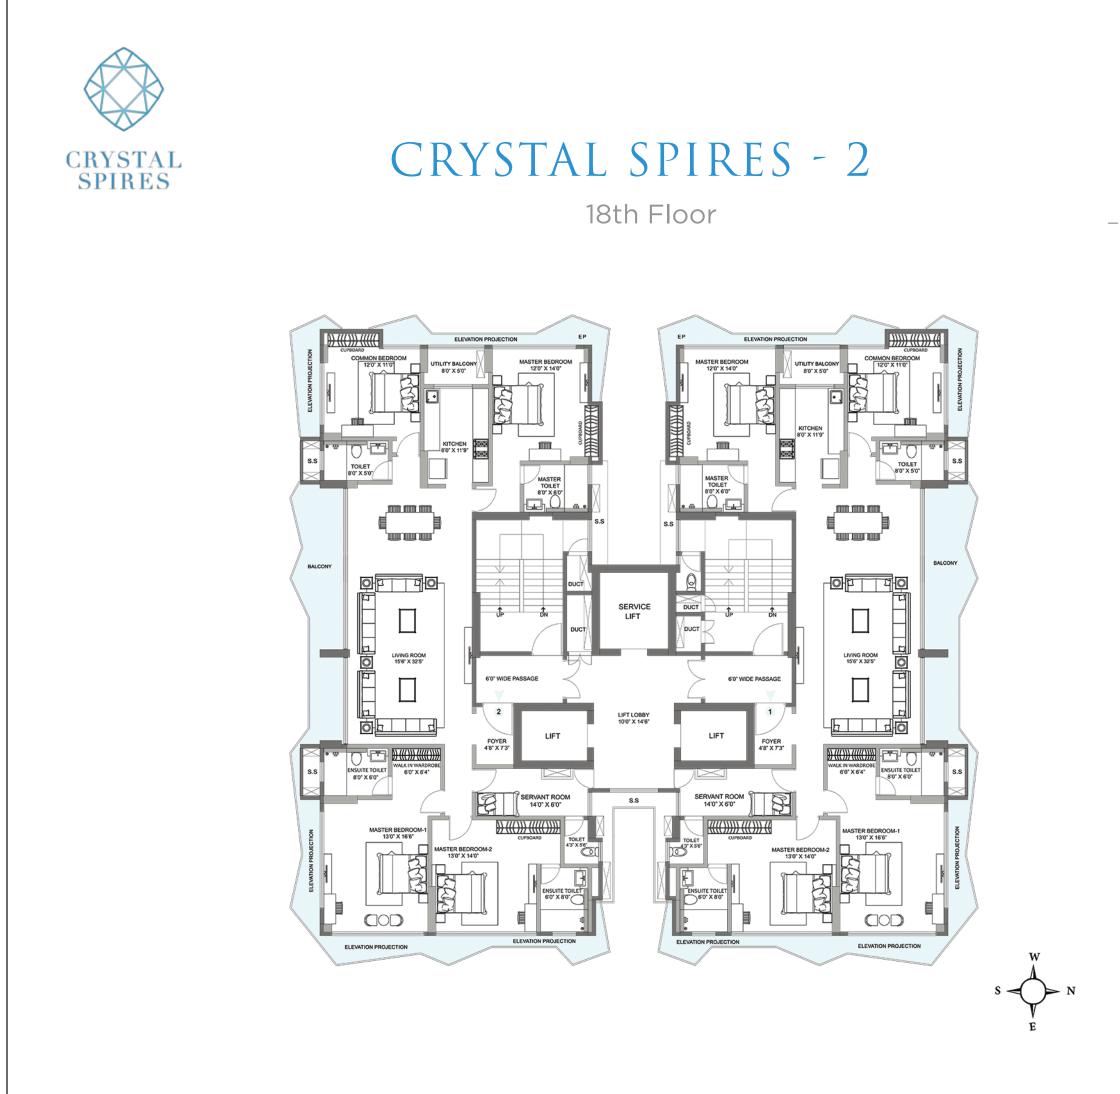

# CRYSTAL SPIRES - 2

Typical Floor Plan

MahaRERA Number: P51700009216, for more details visit: maharera.mahaonline.gov.in

Disclaimer: This is an artist's impression of the actual space. Amenities indicated herein pertain to the entire layout and will be constructed when all the phases (Future Development) are developed. The location and the provision of the amenities are at the proposal stage and are subject to approval from the authorities.