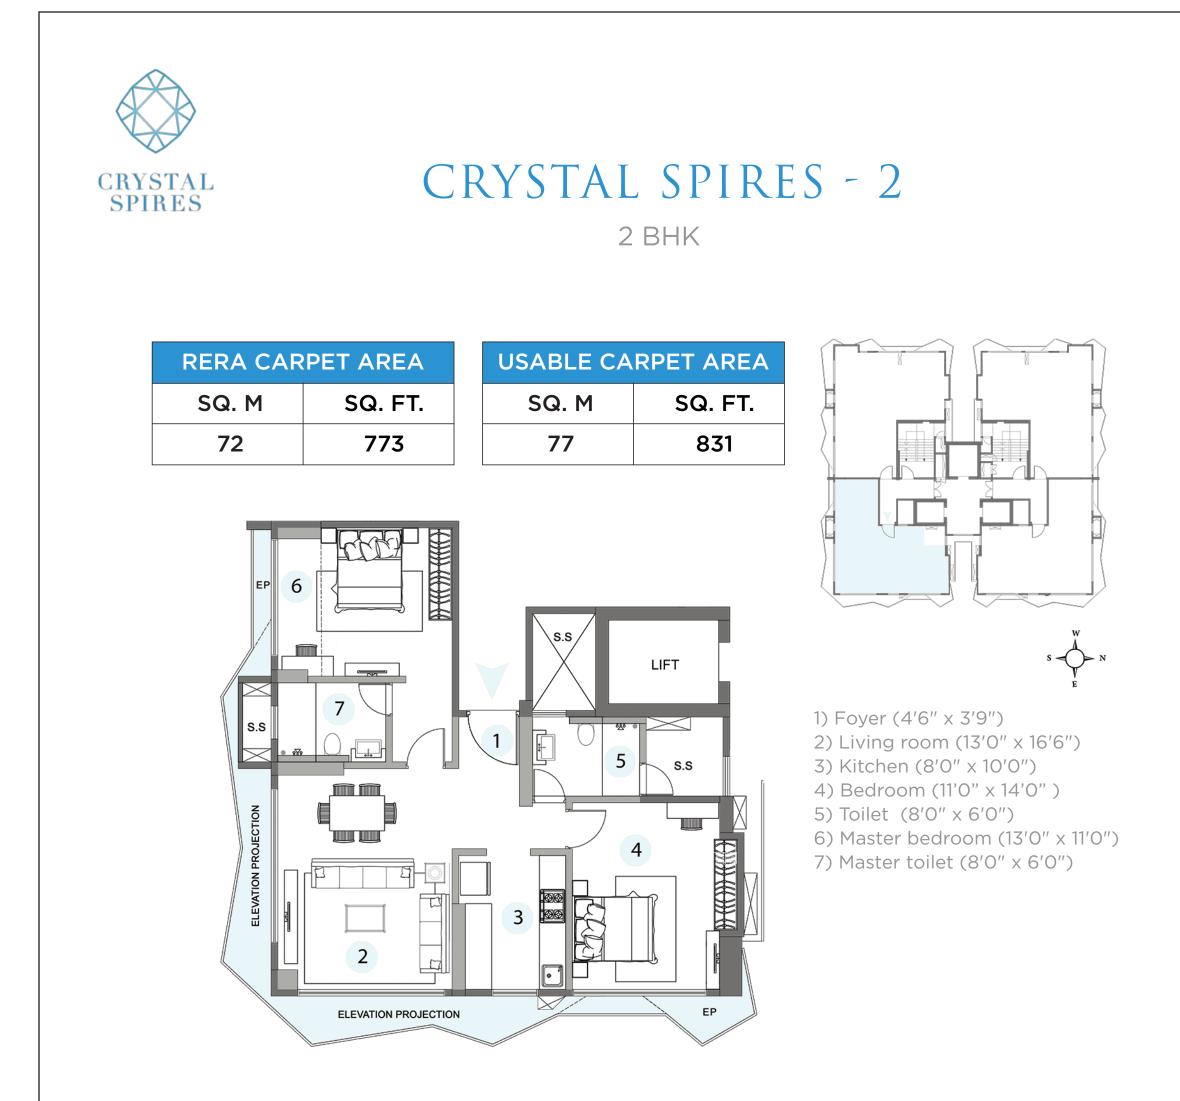

# CRYSTAL SPIRES - 2

Typical Floor Plan

MahaRERA Number: P51700009216, for more details visit: maharera.mahaonline.gov.in

Disclaimer: This is an artist's impression of the actual space. Amenities indicated herein pertain to the entire layout and will be constructed when all the phases (Future Development) are developed. The location and the provision of the amenities are at the proposal stage and are subject to approval from the authorities.

### PRODUCT CONFIGURATION AREA STATEMENT (sq.m)

| Flat Type       | RERA<br>Carpet area | Total EBVT<br>Area | Total Usable<br>area |
|-----------------|---------------------|--------------------|----------------------|
| r lat rype      | sq. m               | sq. m              | sq. m                |
| 2 BHK           | 72                  | 5                  | 77                   |
| 3 BHK Classic   | 82                  | 14                 | 96                   |
| 3 BHK Exclusive | 107                 | 19                 | 125                  |
| 3 BHK Premium   | 125                 | 14                 | 139                  |
| 4 BHK Ritz      | 128                 | 17                 | 145                  |
| 4 BHK Royal     | 173                 | 20                 | 193                  |

### PRODUCT CONFIGURATION AREA STATEMENT (sq. ft.)

| Flat Type       | RERA<br>Carpet area | Total EBVT<br>Area | Total Usab<br>area |
|-----------------|---------------------|--------------------|--------------------|
|                 | sq. ft.             | sq. ft.            | sq. ft.            |
| 2 BHK           | 773                 | 57                 | 831                |
| 3 BHK Classic   | 885                 | 148                | 1033               |
| 3 BHK Exclusive | 1148                | 201                | 1350               |
| 3 BHK Premium   | 1348                | 150                | 1498               |
| 4 BHK Ritz      | 1376                | 181                | 1557               |
| 4 BHK Royal     | 1861                | 219                | 2080               |