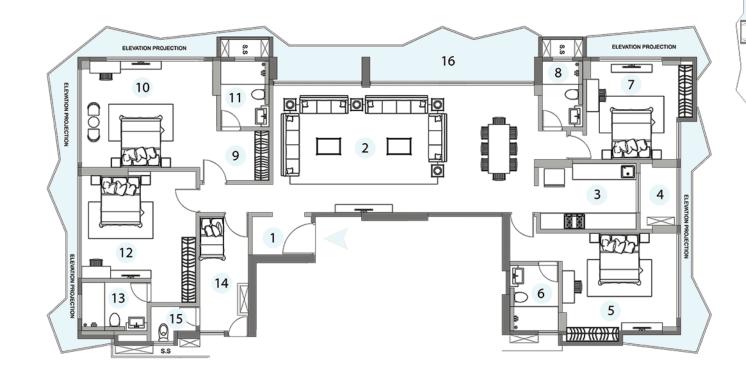

# CRYSTAL SPIRES - 2

4 BHK Unit Plan

| RERA CARPET AREA |         |  | USABLE CA | RPET AREA |
|------------------|---------|--|-----------|-----------|
| SQ. M            | SQ. FT. |  | SQ. M     | SQ. FT.   |
| 173              | 1861    |  | 193       | 2080      |

1) Foyer (4'8" x 7'3") 2) Living room (15'6" x 32'5") 3) Kitchen (8'0" x 11'9") 4) Utility balcony (8'0" x 5'0") 5) Master bedroom (12'0" x 14'0") 6) Master toilet (8'0" x 6'0") 7) Common bedroom (12'0" x 11'0") 8) Toilet (8'0" x 5'0") 9) Walk in wardrobe (6'0" x 6'4") 10) Master bedroom -1 (13'0" x 16'6") 11) Ensuite toilet (8'0" x 6'0") 12) Master bedroom -2 (13'0" x 14'0") 13) Ensuite toilet (6'0" x 8'0") 14) Servant's room (14'0" x 6'0") 15) Servant's toilet (4'3" x 5'6") 16) Balcony