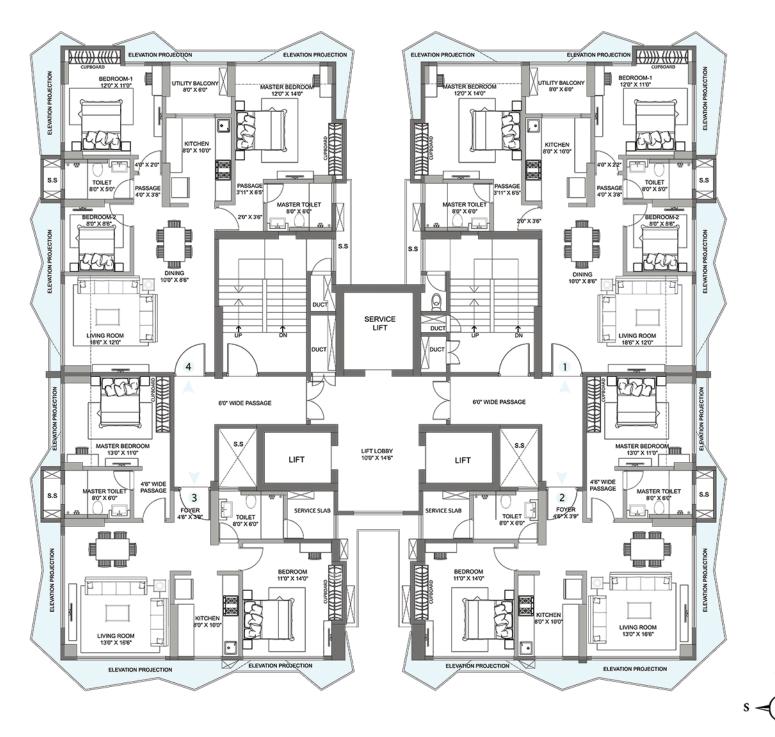

# CRYSTAL SPIRES - 2

Typical Floor Plan

MahaRERA Number: P51700009216, for more details visit: maharera.mahaonline.gov.in

Disclaimer: This is an artist's impression of the actual space. Amenities indicated herein pertain to the entire layout and will be constructed when all the phases (Future Development) are developed. The location and the provision of the amenities are at the proposal stage and are subject to approval from the authorities.