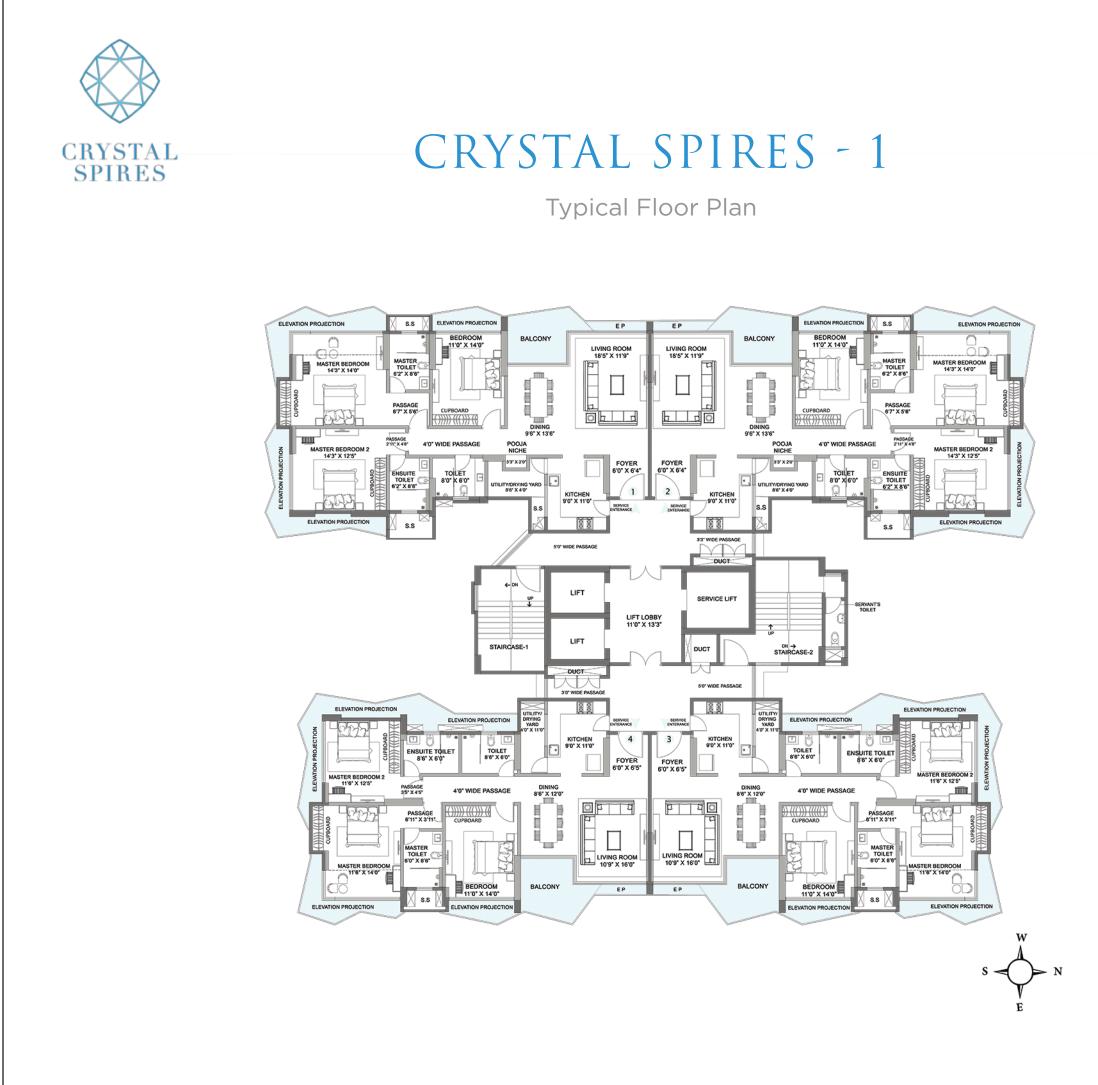

# CRYSTAL SPIRES - 2

Typical Floor Plan

MahaRERA Number: P51700009216, for more details visit: maharera.mahaonline.gov.in

Disclaimer: This is an artist's impression of the actual space. Amenities indicated herein pertain to the entire layout and will be constructed when all the phases (Future Development) are developed. The location and the provision of the amenities are at the proposal stage and are subject to approval from the authorities.