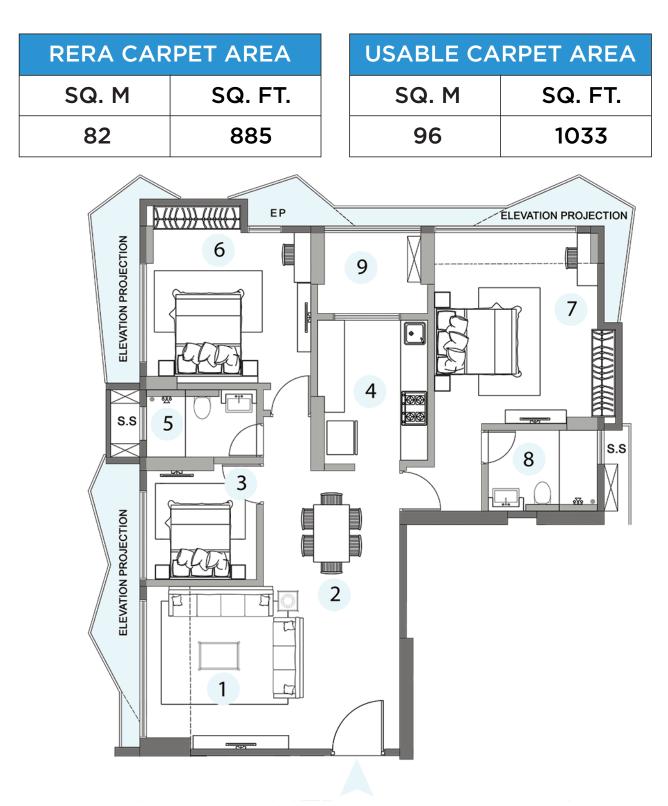

# CRYSTAL SPIRES - 2

3 BHK Classic

1) Living room (18'6" x 12'0") 2) Dining (10'0" x 8'6") 3) Bedroom-2 (8'0" x 8'6") 4) Kitchen (8'0" x 10'0" ) 5) Toilet (8'0" x 5'0") 6) Bedroom-1 (12'0" x 11'0") 7) Master bedroom (12'0" x 14'0") 8) Master toilet (8'0" x 6'0") 9) Utility balcony (8'0" x 6'0" )

### PRODUCT CONFIGURATION AREA STATEMENT (sq.m)

| Flat Type       | RERA<br>Carpet area | Total EBVT<br>Area | Total Usable<br>area |
|-----------------|---------------------|--------------------|----------------------|
| r lat rype      | sq. m               | sq. m              | sq. m                |
| 2 BHK           | 72                  | 5                  | 77                   |
| 3 BHK Classic   | 82                  | 14                 | 96                   |
| 3 BHK Exclusive | 107                 | 19                 | 125                  |
| 3 BHK Premium   | 125                 | 14                 | 139                  |
| 4 BHK Ritz      | 128                 | 17                 | 145                  |
| 4 BHK Royal     | 173                 | 20                 | 193                  |

### PRODUCT CONFIGURATION AREA STATEMENT (sq. ft.)

| Flat Type       | RERA<br>Carpet area | Total EBVT<br>Area | Total Usab<br>area |
|-----------------|---------------------|--------------------|--------------------|
|                 | sq. ft.             | sq. ft.            | sq. ft.            |
| 2 BHK           | 773                 | 57                 | 831                |
| 3 BHK Classic   | 885                 | 148                | 1033               |
| 3 BHK Exclusive | 1148                | 201                | 1350               |
| 3 BHK Premium   | 1348                | 150                | 1498               |
| 4 BHK Ritz      | 1376                | 181                | 1557               |
| 4 BHK Royal     | 1861                | 219                | 2080               |