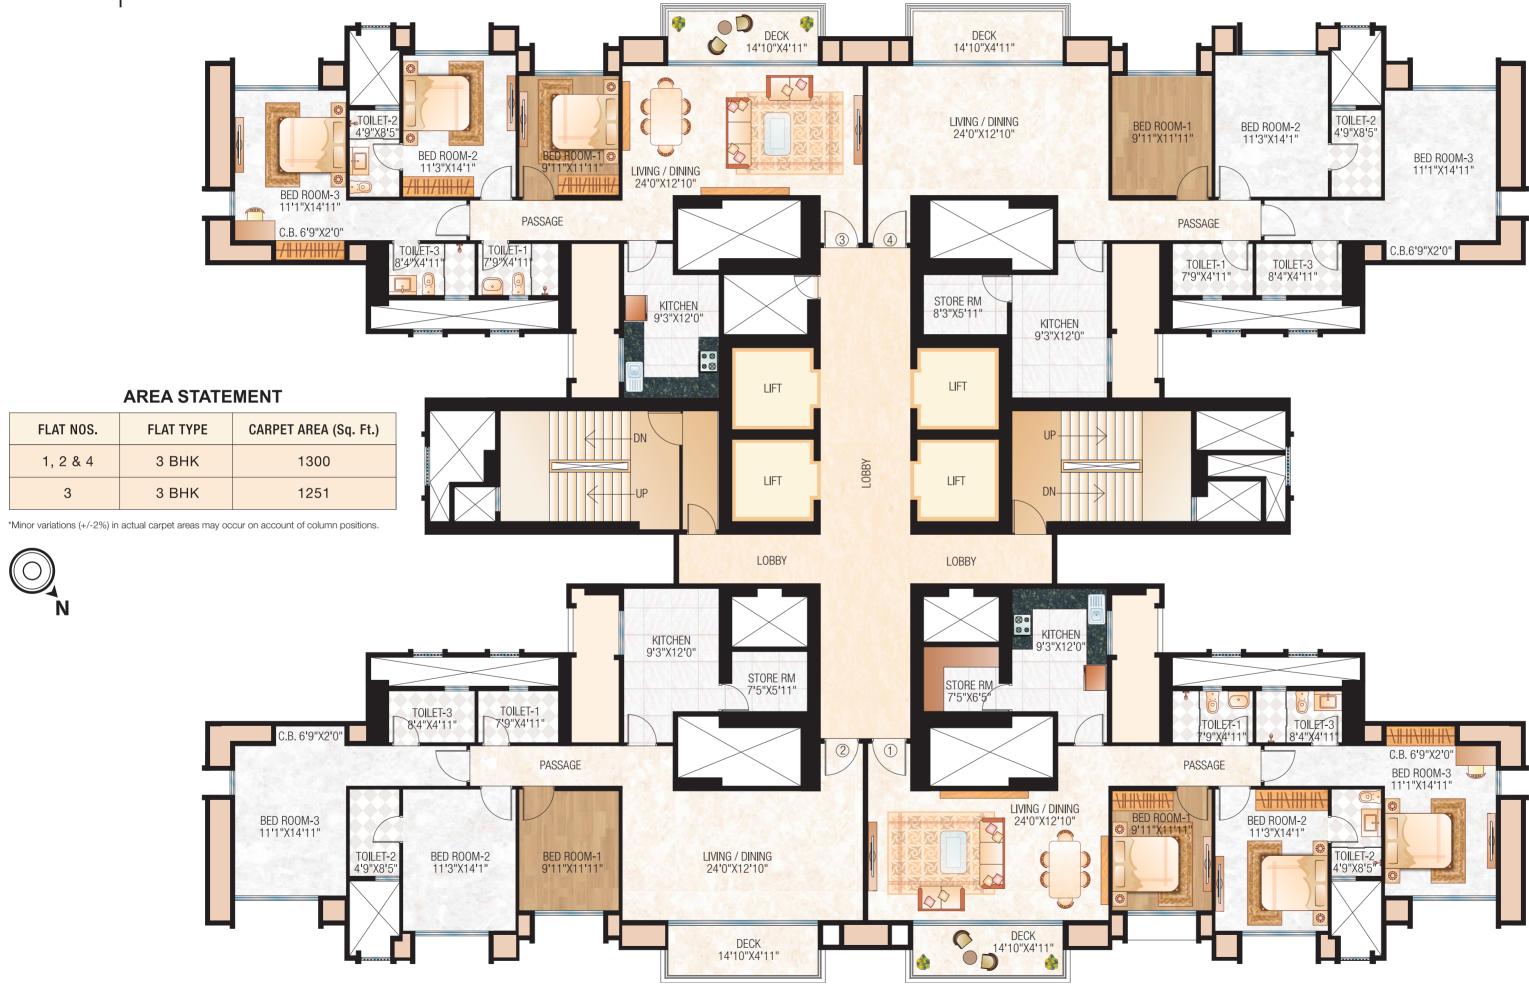

- Meeting Room



\*The above image shown is of show apartment at Sales Gallery, Hiranandani Estate, Thane for reference purpose only. The furniture & fixtures shown in the above flat are not part of the apartment amenities.

## Let the interior reverberate your class.

Indulge in the intricately planned interiors which elevate your lifestyle experience. These finest lifestyle amenities resonate nothing but exquisiteness.

#### **Apartment Features**

- Marble flooring in living and dining areas
- Aluminium heavy duty windows
- Tiles in toilets and kitchen
- Toilet with marble counters and deluxe premium bathroom fittings
- Kitchen with platform and base unit
- Back up for selected light points in each flat
- Corrosion resistant plumbing



Planned to perfection

## Typical Floor Plan







## Wide dreams, drawing the eyes skyward

Exceeding expectations and living up to many mantles, Hiranandani group has marked its presence through building world-class townships, introducing integrated lifestyles and building better communities, with a focus on creating superior experiences in every aspect of life. With a dedicated and experienced team of professionals assisting the management, Hiranandani Group has grown into a valuable real estate company with a significant presence in India.

#### Better townships for better communities.

Every Hiranandani township reflects this commitment to raising a complete world that looks into all aspects of living. Diverse ventures come together to create an integrated experience, minutely balancing all areas of happiness. An eco-friendly ambi